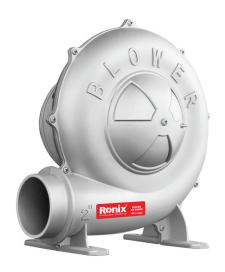

## **Electric Air Blower** 150W

1221

- 100% Copper coil
- Full metal impeller to ensure long life
- Ability to adjust air flow with the ventilator installation on the body
- High quality and durable Aluminum body
- Provide high air flow with high pressure during work time without pressure drop
- Equipped with wide base and ability to install on the table for better deployment
- Low noise and anti-vibration motor

| Model         | 1221            |
|---------------|-----------------|
| Power         | 150W            |
| Weight        | 1.8 kg          |
| Voltage       | 220 - 240V      |
| Frequency     | 50-60Hz         |
| size          | 2 inch          |
| Pressure      | 200 Pa          |
| No load speed | 3000 RPM        |
| Supplied In   | Ronix color box |
|               |                 |