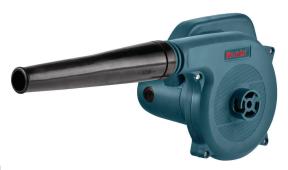

## **Industrial Blower** 600W

**1207** 

- Efficient 600W motor provides a significant amount of air force for both blowing and vacuuming functions
- 2 tools in one, quickly convert to a vacuum cleaner for added versatility
- 6 different speed settings enable working with different blowing air rate in order to adapt to different kinds of applications
- Vortex design of fan blades will impressively increase the air force
- Strong design suitable for applications in the workshop and on the construction site
- Light weight design, handy housing enables convenient use
- Ergonomic design provide convenient handling during operation
- Heat dissipation system ensures faster cooling and longer lifetime
- Lock button for convenient continuous operation

| Model             | 1207                                                 |
|-------------------|------------------------------------------------------|
| Power             | 600W                                                 |
| Voltage           | 220-240V                                             |
| Frequency         | 50-60Hz                                              |
| Maximum Air Flow  | 2.8m³/min                                            |
| No Loads of Speed | 0-15000RPM                                           |
| Weight            | 1.7kg                                                |
| Supplied In       | Ronix Color box                                      |
| Includes          | Blow rubber tube, Dust bag, a Pair of carbon brushes |
|                   |                                                      |