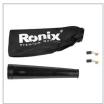

| Model             | 1207                                                 |
|-------------------|------------------------------------------------------|
| Power             | 600W                                                 |
| Voltage           | 220-240V                                             |
| Frequency         | 50-60Hz                                              |
| Maximum Air Flow  | 2.8m³/min                                            |
| No Loads of Speed | 0-15000RPM                                           |
| Weight            | 1.7kg                                                |
| Supplied In       | Ronix Color box                                      |
| Includes          | Blow rubber tube, Dust bag, a Pair of carbon brushes |
|                   |                                                      |