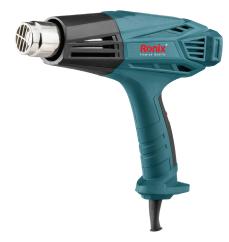

## Electric Heat Gun 2000W-2 Modes

## 1104

- Efficient 2000W heat gun provides adequate power and quickly heat up to 600°C in few seconds
- Built-in overload protection system shuts the heating element down for more service life
- Ergonomic design and handle with non-slip surface provides convenient handling
- Constant Heat Control for continuous work without over heating

| Model       | 1104                               |
|-------------|------------------------------------|
| Includes    | Nozzles (3pcs), Scraper tool       |
| Temperature | 450-600 °C                         |
| Weight      | 0.8 Kg                             |
| Power       | 2000W                              |
| Voltage     | 220-240V                           |
| Air flow    | 450°C, 250l/min 600°C,<br>500l/min |
| Frequency   | 50-60Hz                            |
| Supplied In | Roni color box                     |