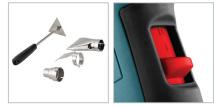

| Model       | 1104                               |
|-------------|------------------------------------|
| Includes    | Nozzles (3pcs), Scraper tool       |
| Temperature | 450-600 °C                         |
| Weight      | 0.8 Kg                             |
| Power       | 2000W                              |
| Voltage     | 220-240V                           |
| Air flow    | 450°C, 250l/min 600°C,<br>500l/min |
| Frequency   | 50-60Hz                            |
| Supplied In | Roni color box                     |