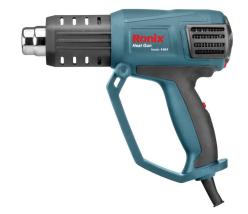

## Electric Heat Gun 2000W

## 1101

- Professional 2000W heat gun provides strong power and quickly heat up to 600°C in few seconds
- High-quality full ceramic heating and optimum device cooling for long service life
- 9 Temperature settings from 50°C to 600°C and 3 Air flow speed control[1st:250L/min, 2nd:250L/min, 3rd:500L/min] can satisfy all the requirements
- Built-in overload protection system shuts the heating element down and prevents burn up and extends service life
- 5 Nozzle attachments meet different application needs. Great for shrink wrapping, epoxy resin, shrink tubing, crafts, cell phone repairs, paint removal, electronics repair
- Ergonomic design and handle with non-slip surface provides convenient handling
- LED indicator allows user to adjust and see the temperature clearly
- Constant Heat Control for continuous work without over heating