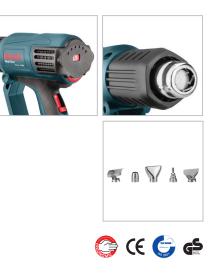

## 1101

- Professional 2000W heat gun provides strong power and quickly heat up to 600°C in few seconds
- High-quality full ceramic heating and optimum device cooling for long service life
- 9 Temperature settings from 50°C to 600°C and 3 Air flow speed control[1st:250L/min, 2nd:250L/min, 3rd:500L/min] can satisfy all the requirements
- Built-in overload protection system shuts the heating element down and prevents burn up and extends service life
- 5 Nozzle attachments meet different application needs. Great for shrink wrapping, epoxy resin, shrink tubing, crafts, cell phone repairs, paint removal, electronics repair
- Ergonomic design and handle with non-slip surface provides convenient handling
- LED indicator allows user to adjust and see the temperature clearly
- Constant Heat Control for continuous work without over heating